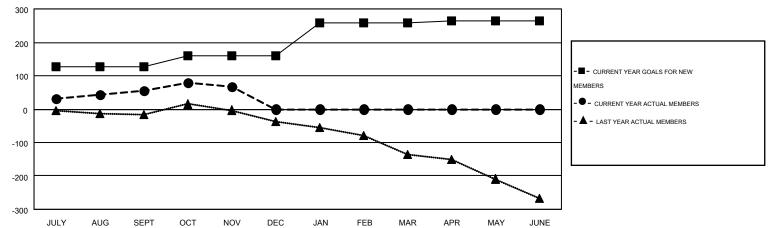

## MONTHLY MEMBERSHIP PROGRESS REPORT

Results as of: 11/30/2014

Multiple District 410

**LOCATION: REP OF SOUTH AFRICA** 

GMT: MIKE NEWLANDS

GMT CA 6-Afi

|               |                  | Clubs             |                  |                  | Members               |                    |                                        |                    |                  |
|---------------|------------------|-------------------|------------------|------------------|-----------------------|--------------------|----------------------------------------|--------------------|------------------|
|               | RESUI            | LTS FOR 2014-2015 |                  |                  | RESULTS FOR 2014-2015 |                    |                                        |                    |                  |
| QUARTER       | NEW CLUB<br>GOAL | NEW CLUBS         | DROPPED<br>CLUBS | NET<br>GAIN/LOSS | QUARTER               | NEW MEMBER<br>GOAL | CHARTER AND<br>NEW<br>MEMBERS<br>ADDED | DROPPED<br>MEMBERS | NET<br>GAIN/LOSS |
| JULY/AUG/SEPT | 3                | 1                 | 1                | 0                | JULY/AUG/SEPT         | 126                | 111                                    | 55                 | 56               |
| OCT/NOV/DEC   | 0                | 0                 | 0                | 0                | OCT/NOV/DEC           | 33                 | 52                                     | 40                 | 12               |
| JAN/FEB/MAR   | 4                | 0                 | 0                | 0                | JAN/FEB/MAR           | 98                 | 0                                      | 0                  | 0                |
| APR/MAY/JUNE  | 1                | 0                 | 0                | 0                | APR/MAY/JUNE          | 8                  | 0                                      | 0                  | 0                |