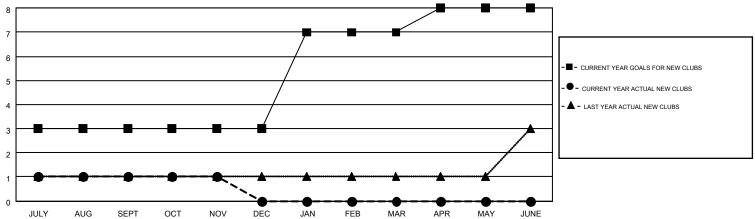

## MONTHLY MEMBERSHIP PROGRESS REPORT

Results as of: 11/30/2014

Multiple District 410

**LOCATION: REP OF SOUTH AFRICA** 

GMT: MIKE NEWLANDS

GMT CA 6-Afi

|               |                  | Clubs             |                  |                  | Members               |                    |                                        |                    |                  |
|---------------|------------------|-------------------|------------------|------------------|-----------------------|--------------------|----------------------------------------|--------------------|------------------|
|               | RESUI            | LTS FOR 2014-2015 |                  |                  | RESULTS FOR 2014-2015 |                    |                                        |                    |                  |
| QUARTER       | NEW CLUB<br>GOAL | NEW CLUBS         | DROPPED<br>CLUBS | NET<br>GAIN/LOSS | QUARTER               | NEW MEMBER<br>GOAL | CHARTER AND<br>NEW<br>MEMBERS<br>ADDED | DROPPED<br>MEMBERS | NET<br>GAIN/LOSS |
| JULY/AUG/SEPT | 3                | 1                 | 1                | 0                | JULY/AUG/SEPT         | 126                | 111                                    | 55                 | 56               |
| OCT/NOV/DEC   | 0                | 0                 | 0                | 0                | OCT/NOV/DEC           | 33                 | 52                                     | 40                 | 12               |
| JAN/FEB/MAR   | 4                | 0                 | 0                | 0                | JAN/FEB/MAR           | 98                 | 0                                      | 0                  | 0                |
| APR/MAY/JUNE  | 1                | 0                 | 0                | 0                | APR/MAY/JUNE          | 8                  | 0                                      | 0                  | 0                |